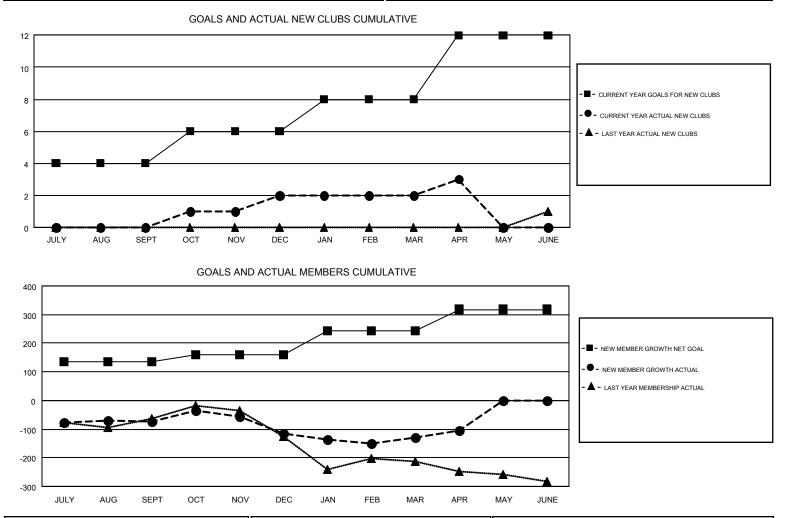

## GMT: HARVEY WHITLEY

|  | GMT CA 1 |
|--|----------|

| Clubs                 |               |           |               | Members               |                                                                |                                                              |                                                    |
|-----------------------|---------------|-----------|---------------|-----------------------|----------------------------------------------------------------|--------------------------------------------------------------|----------------------------------------------------|
| RESULTS FOR 2016-2017 |               |           |               | RESULTS FOR 2016-2017 |                                                                |                                                              |                                                    |
| QUARTER               | NEW CLUB GOAL | NEW CLUBS | DROPPED CLUBS | QUARTER               | NEW MEMBER GROWTH<br>NET GOAL (not reinstated<br>or transfers) | NEW MEMBER<br>GROWTH ACTUAL (not<br>reinstated or transfers) | DROPPED<br>MEMBERS ACTUAL<br>(including transfers) |
| JULY/AUG/SEPT         | 4             | 0         | 0             | JULY/AUG/SEPT         | 134                                                            | 127                                                          | 201                                                |
| OCT/NOV/DEC           | 2             | 2         | 1             | OCT/NOV/DEC           | 26                                                             | 207                                                          | 248                                                |
| JAN/FEB/MAR           | 2             | 0         | 2             | JAN/FEB/MAR           | 83                                                             | 156                                                          | 171                                                |
| APR/MAY/JUNE          | 4             | 1         | 0             | APR/MAY/JUNE          | 75                                                             | 65                                                           | 39                                                 |